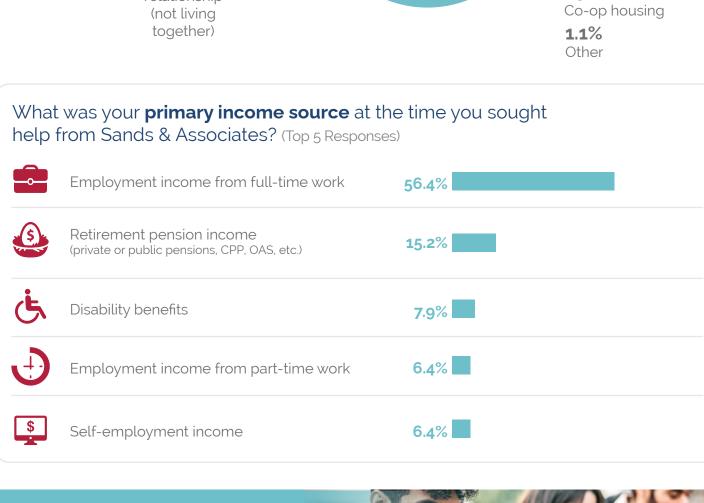

and/or savings skills

I have a better understanding

about credit and borrowing

Filing has negatively impacted how I manage

my day-to-day finances and rising costs

54.4%

day-to-day financial management

I am more open in discussing finances

and general money matters with others

39.2%

| KNOWING IS NOT OWING Sands & Associates is an awa Licensed Insolvency Trustees | rd-winning firm of | 30 YEARS & A | AND<br>ASSOCIA<br>ensed Insolvency Trusi |
|--------------------------------------------------------------------------------|--------------------|--------------|------------------------------------------|
| I'm not being significantly impacted by rising costs                           | 3.1%               |              |                                          |
| Other                                                                          | 3.9%               |              |                                          |