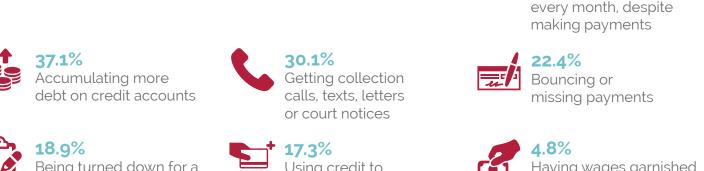

24.5%

Using credit for essential costs

of living income could not cover

27.2%

Overextended credit

due to general financial

mismanagement

71.0%