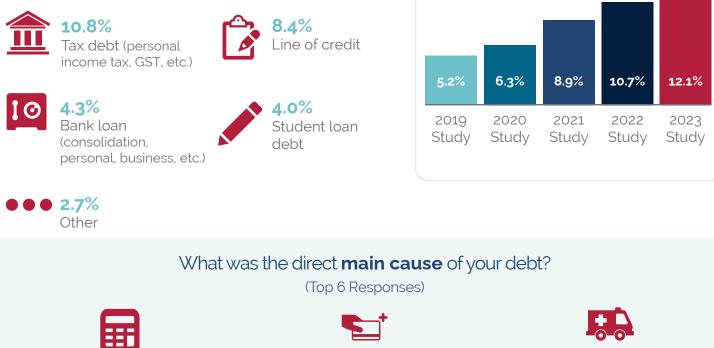

24.5%

Using credit for essential costs

of living income could not cover

27.2%

Overextended credit

due to general financial

mismanagement

71.0%

stress

79.3%

My mental health

suffered as a result

48.7%

My physical health

suffered as a result

Overwhelming

10.9%

Illness, injury or

health-related problems

Seeing debt balances

remain almost the same

76.9%

Anxiety

66.3%

Feelings of

helplessness and/ or hopelessness





minimum payments

59.5%

Only making



60.5%

My self-esteem

suffered as a result

29.9%

My relationships

suffered as a result

83.3%

Constant worry

about debt

71.5%

Poor sleep









and/or savings skills

I have a better understanding

about credit and borrowing

Filing has negatively impacted how I manage

my day-to-day finances and rising c