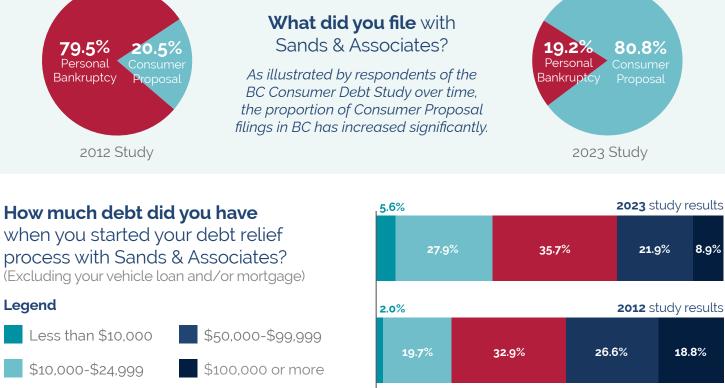

24.5%

Using credit for essential costs

of living income could not cover

27.2%

Overextended credit

due to general financial

mismanagement

71.0%

stress

79.3%

My mental health

suffered as a result

48.7%

My physical health

suffered as a result

Overwhelming

10.9%

Illness, injury or

health-related problems

Seeing debt balances

remain almost the same

76.9%

Anxiety

66.3%

Feelings of

helplessness and/ or hopelessness





minimum payments

59.5%

Only making



60.5%

My self-esteem

suffered as a result

29.9%

My relationships

suffered as a result

83.3%

Constant worry

about debt

71.5%

Poor sleep









and/or savings skills

I have a better understanding

about credit and borrowing

Filing has negatively impacted how I manage

my day-to-day finances and ri