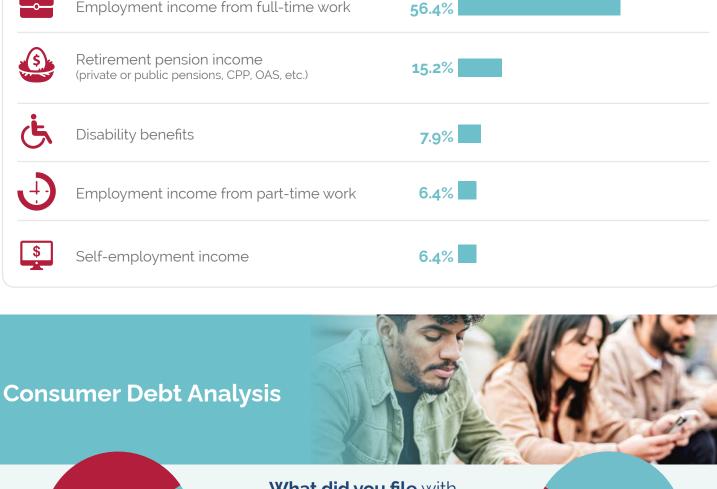

24.5%

Using credit for essential costs

of living income could not cover

27.2%

Overextended credit

due to general financial

mismanagement

71.0%

stress

79.3%

My mental health

suffered as a result

48.7%

My physical health

suffered as a result

Overwhelming

10.9%

Illness, injury or

health-related problems

Seeing debt balances

remain almost the same

76.9%

Anxiety

66.3%

Feelings of

helplessness and/ or hopelessness





minimum payments

59.5%

Only making



60.5%

My self-esteem

suffered as a result

29.9%

My relationships

suffered as a result

83.3%

Constant worry

about debt

71.5%

Poor sleep









and/or savings skills

I have a better understanding

about credit and borrowing

Filing has negatively impacted how I manage

my day-to-day finances and