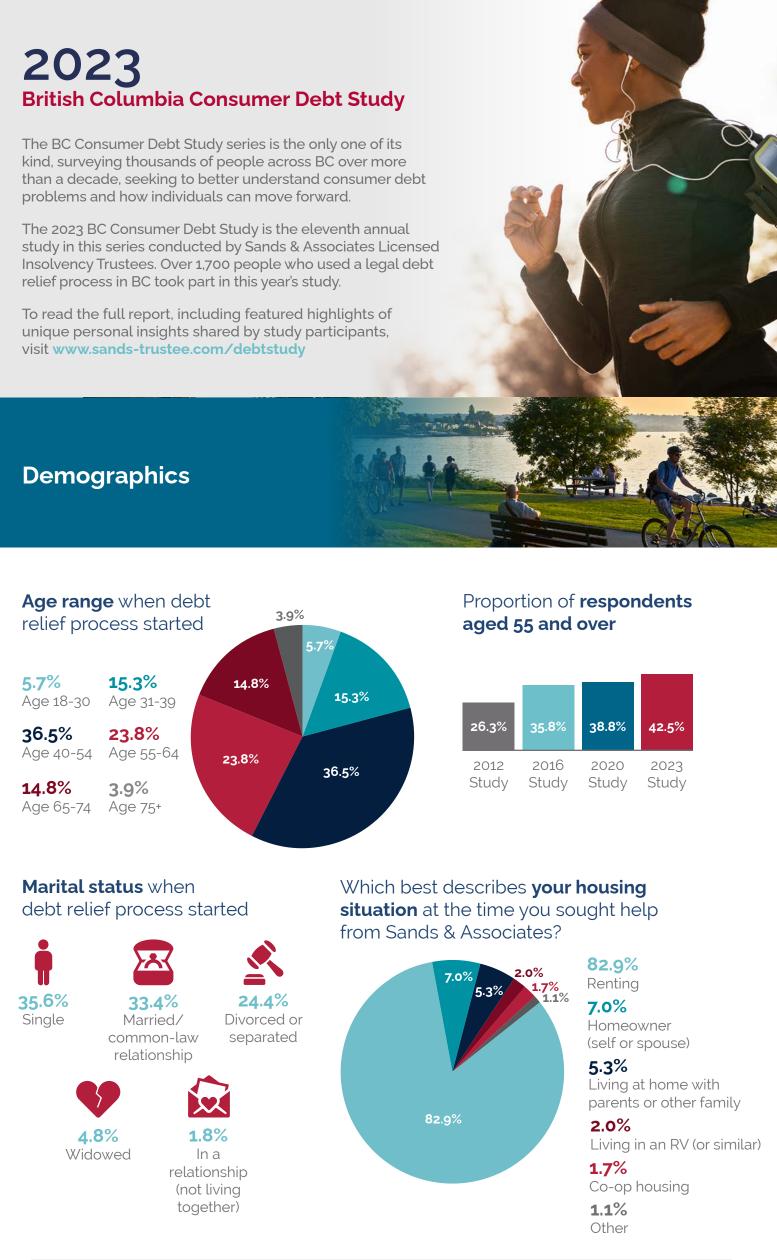

24.5%

Using credit for essential costs

of living income could not cover

27.2%

Overextended credit

due to general financial

mismanagement

71.0%