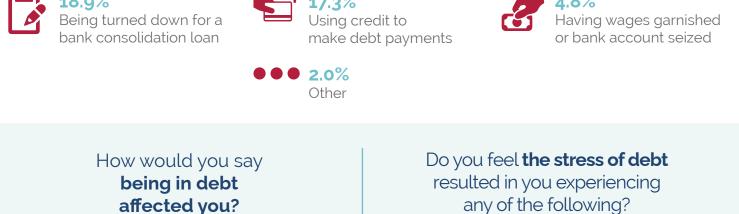

stress

79.3%

My mental health

suffered as a result

48.7%

My physical health

suffered as a result

Overwhelming

10.9%

Illness, injury or

health-related problems

Seeing debt balances

remain almost the same

76.9%

Anxiety

66.3%

Feelings of

helplessness and/ or hopelessness

minimum payments

59.5%

Only making

60.5%

My self-esteem

suffered as a result

29.9%

My relationships

suffered as a result

83.3%

Constant worry

about debt

71.5%

Poor sleep