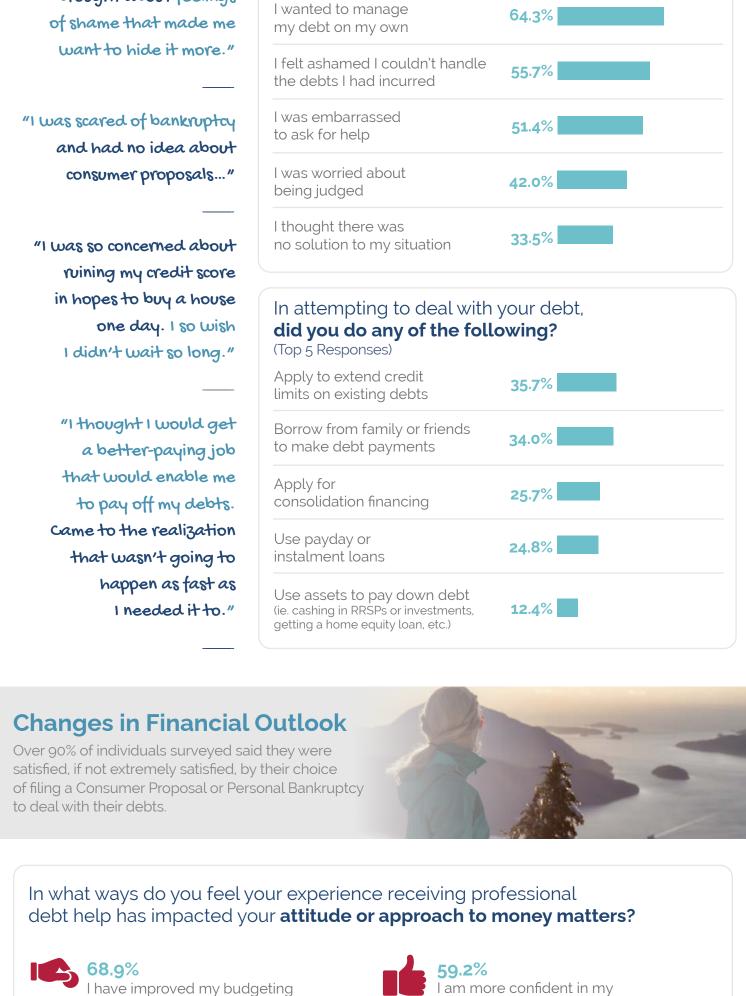

24.5%

Using credit for essential costs

of living income could not cover

27.2%

Overextended credit

due to general financial

mismanagement

71.0%