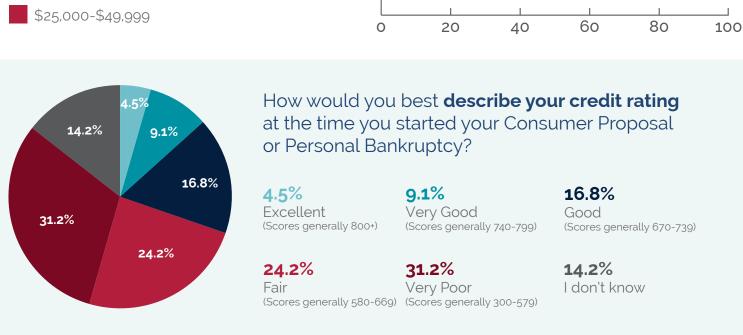

24.5%

Using credit for essential costs

of living income could not cover

27.2%

Overextended credit

due to general financial

mismanagement

71.0%

stress

79.3%

My mental health

suffered as a result

48.7%

My physical health

suffered as a result

Overwhelming

10.9%

Illness, injury or

health-related problems

Seeing debt balances

remain almost the same

76.9%

Anxiety

66.3%

Feelings of

helplessness and/ or hopelessness





minimum payments

59.5%

Only making



60.5%

My self-esteem

suffered as a result

29.9%

My relationships

suffered as a result

83.3%

Constant worry

about debt

71.5%

Poor sleep









and/or savings skills

I have a better understanding

about credit and borrowing

Filing has negatively impacted how I manage

my day-to-day finances and risi