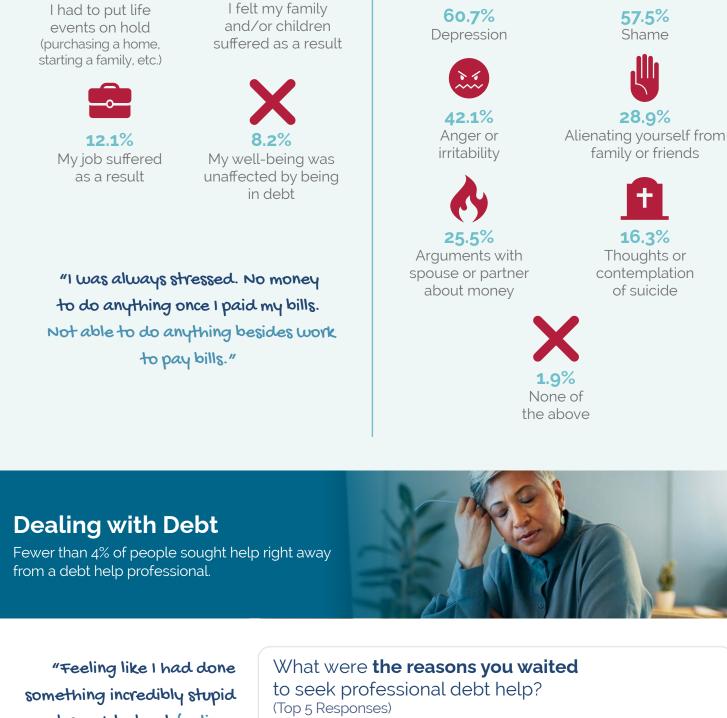

stress

79.3%

My mental health

suffered as a result

48.7%

My physical health

suffered as a result

Overwhelming

10.9%

Illness, injury or

health-related problems

Seeing debt balances

remain almost the same

76.9%

Anxiety

66.3%

Feelings of

helplessness and/ or hopelessness

minimum payments

59.5%

Only making

60.5%

My self-esteem

suffered as a result

29.9%

My relationships

suffered as a result

83.3%

Constant worry

about debt

71.5%

Poor sleep