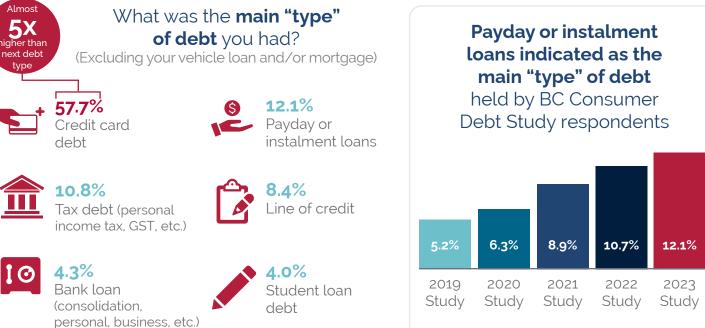

24.5%

Using credit for essential costs

of living income could not cover

27.2%

Overextended credit

due to general financial

mismanagement

71.0%

stress

79.3%

My mental health

suffered as a result

48.7%

My physical health

suffered as a result

Overwhelming

10.9%

Illness, injury or

health-related problems

Seeing debt balances

remain almost the same

76.9%

Anxiety

66.3%

Feelings of

helplessness and/ or hopelessness





minimum payments

59.5%

Only making



60.5%

My self-esteem

suffered as a result

29.9%

My relationships

suffered as a result

83.3%

Constant worry

about debt

71.5%

Poor sleep









and/or savings skills

I have a better understanding

about credit and borrowing

Filing has negatively impacted how I manage

my day-to-day finances and rising